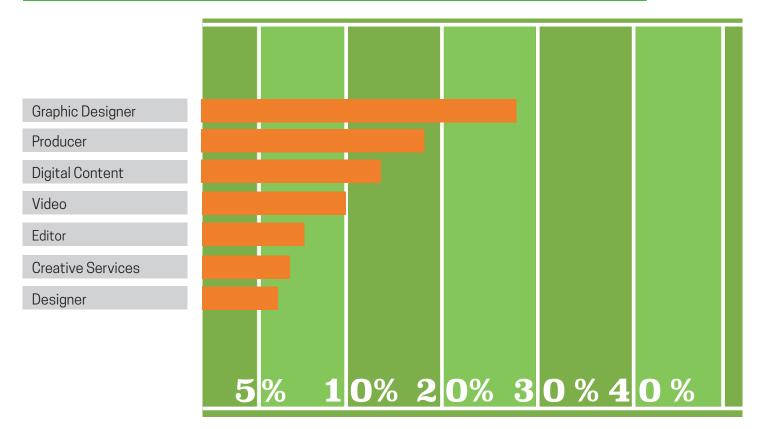

# 2019 SPORTS INDUSTRY JOBS REPORT



7,653 jobs were posted to Teamwork Online in 2019

## PERCENTAGE OF JOBS POSTED BY DEPARTMENT



#### **COMPARING 2019 TO 2018**



## **TOTAL NUMBER OF JOBS BY STATE**



## **JOBS BY REGION**



## **JOBS BY TYPE OF ORGANIZATION AND JOB LEVEL**



## SALES POSITIONS (35% OF ALL JOBS)



#### **MARKETING POSITIONS (15% OF ALL JOBS)**



# FACILITY OPERATIONS (9% OF ALL JOBS)



## **CREATIVE (7% OF ALL JOBS)**



#### **ADMINISTRATION & MANAGEMENT (6% OF ALL JOBS)**



## **EVENT MANAGEMENT (6% OF ALL JOBS)**



## ACCOUNTING & FINANCE (6% OF ALL JOBS)



## PLAYER OPERATIONS (5% OF ALL JOBS)



#### **TECHNICAL SERVICES (4% OF ALL JOBS)**



## DATA & ANALYTICS (3% OF ALL JOBS)



# **POSITION BY SPORT**



#### **TYPE OF ORGANIZATION**



#### **JOBS BY TYPE OF ORGANIZATION AND JOB LEVEL**



Interactive tableau visual available at: https://sii.iupui.edu/Research/Data-Links/index.html