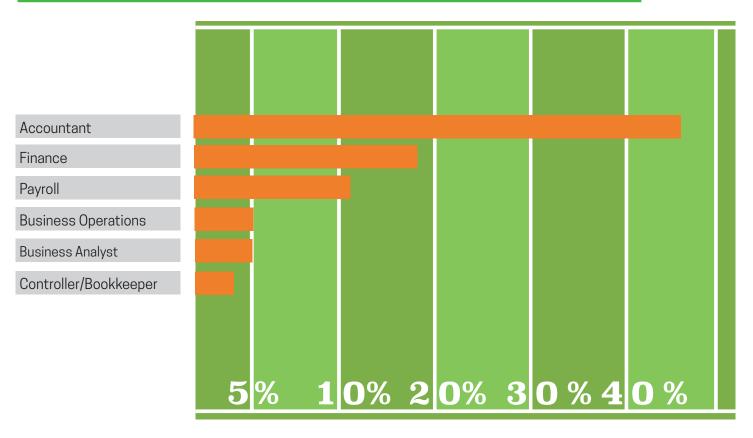

# 2019 SPORTS INDUSTRY JOBS REPORT



7,653 jobs were posted to Teamwork Online in 2019

## PERCENTAGE OF JOBS POSTED BY DEPARTMENT



#### **COMPARING 2019 TO 2018**



## **TOTAL NUMBER OF JOBS BY STATE**



## **JOBS BY REGION**



## **JOBS BY TYPE OF ORGANIZATION AND JOB LEVEL**



## SALES POSITIONS (35% OF ALL JOBS)



#### **MARKETING POSITIONS (15% OF ALL JOBS)**



# FACILITY OPERATIONS (9% OF ALL JOBS)



## **CREATIVE (7% OF ALL JOBS)**



#### **ADMINISTRATION & MANAGEMENT (6% OF ALL JOBS)**



## **EVENT MANAGEMENT (6% OF ALL JOBS)**



## ACCOUNTING & FINANCE (6% OF ALL JOBS)



## PLAYER OPERATIONS (5% OF ALL JOBS)



#### **TECHNICAL SERVICES (4% OF ALL JOBS)**



## DATA & ANALYTICS (3% OF ALL JOBS)



# **POSITION BY SPORT**



#### **TYPE OF ORGANIZATION**



#### **JOBS BY TYPE OF ORGANIZATION AND JOB LEVEL**



Interactive tableau visual available at: https://sii.iupui.edu/Research/Data-Links/index.html