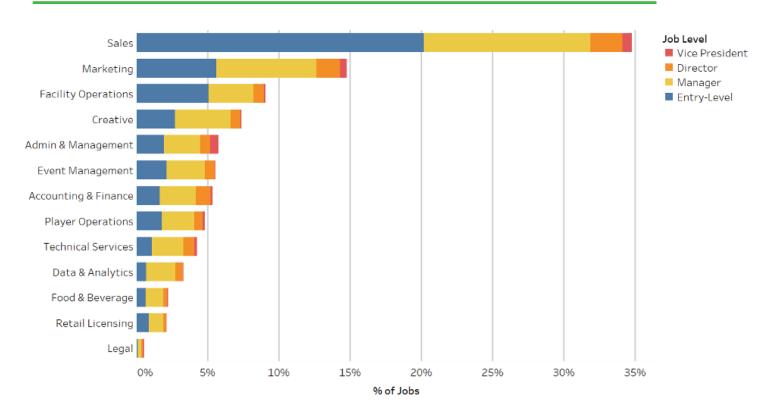

## PERCENTAGE OF JOBS POSTED BY DEPARTMENT

## SALES POSITIONS (35% OF ALL JOBS)

#### **MARKETING POSITIONS (15% OF ALL JOBS)**

# FACILITY OPERATIONS (9% OF ALL JOBS)

## **CREATIVE (7% OF ALL JOBS)**

#### **ADMINISTRATION & MANAGEMENT (6% OF ALL JOBS)**

## **EVENT MANAGEMENT (6% OF ALL JOBS)**

## ACCOUNTING & FINANCE (6% OF ALL JOBS)

## PLAYER OPERATIONS (5% OF ALL JOBS)

#### **TECHNICAL SERVICES (4% OF ALL JOBS)**

## DATA & ANALYTICS (3% OF ALL JOBS)