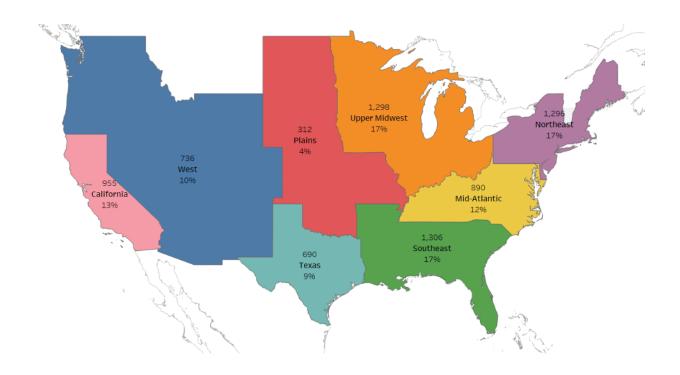

# 2019 SPORTS INDUSTRY JOBS REPORT



7,653 jobs were posted to Teamwork Online in 2019

## PERCENTAGE OF JOBS POSTED BY DEPARTMENT



#### **COMPARING 2019 TO 2018**



## **TOTAL NUMBER OF JOBS BY STATE**



## **JOBS BY REGION**



## **JOBS BY TYPE OF ORGANIZATION AND JOB LEVEL**



## SALES POSITIONS (35% OF ALL JOBS)



#### **MARKETING POSITIONS (15% OF ALL JOBS)**



# FACILITY OPERATIONS (9% OF ALL JOBS)



## **CREATIVE (7% OF ALL JOBS)**



#### **ADMINISTRATION & MANAGEMENT (6% OF ALL JOBS)**



## **EVENT MANAGEMENT (6% OF ALL JOBS)**



## ACCOUNTING & FINANCE (6% OF ALL JOBS)



## PLAYER OPERATIONS (5% OF ALL JOBS)



#### **TECHNICAL SERVICES (4% OF ALL JOBS)**



## DATA & ANALYTICS (3% OF ALL JOBS)



# **POSITION BY SPORT**



#### **TYPE OF ORGANIZATION**



#### **JOBS BY TYPE OF ORGANIZATION AND JOB LEVEL**



Interactive tableau visual available at: https://sii.iupui.edu/Research/Data-Links/index.html