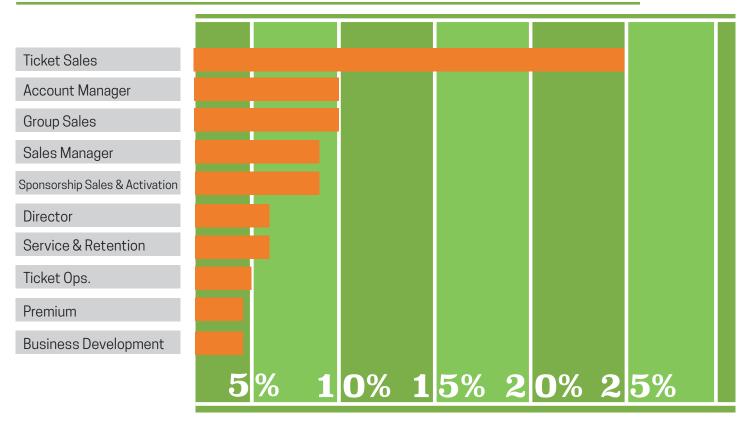

# 2019 SPORTS INDUSTRY JOBS REPORT



7,653 jobs were posted to Teamwork Online in 2019

## PERCENTAGE OF JOBS POSTED BY DEPARTMENT



#### **COMPARING 2019 TO 2018**



## **TOTAL NUMBER OF JOBS BY STATE**



## **JOBS BY REGION**



## **JOBS BY TYPE OF ORGANIZATION AND JOB LEVEL**



## SALES POSITIONS (35% OF ALL JOBS)



#### **MARKETING POSITIONS (15% OF ALL JOBS)**



# FACILITY OPERATIONS (9% OF ALL JOBS)



## **CREATIVE (7% OF ALL JOBS)**



#### **ADMINISTRATION & MANAGEMENT (6% OF ALL JOBS)**



## **EVENT MANAGEMENT (6% OF ALL JOBS)**



## ACCOUNTING & FINANCE (6% OF ALL JOBS)



## PLAYER OPERATIONS (5% OF ALL JOBS)



#### **TECHNICAL SERVICES (4% OF ALL JOBS)**



## DATA & ANALYTICS (3% OF ALL JOBS)



# **POSITION BY SPORT**



#### **TYPE OF ORGANIZATION**



#### **JOBS BY TYPE OF ORGANIZATION AND JOB LEVEL**



Interactive tableau visual available at: https://sii.iupui.edu/Research/Data-Links/index.html