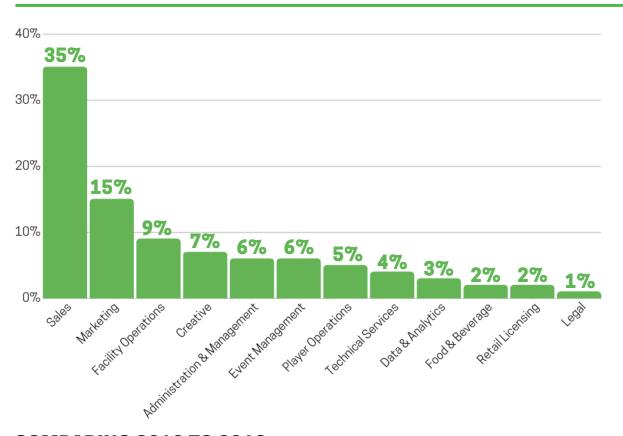

## PERCENTAGE OF JOBS POSTED BY DEPARTMENT

## SALES POSITIONS (35% OF ALL JOBS)

#### **MARKETING POSITIONS (15% OF ALL JOBS)**

# FACILITY OPERATIONS (9% OF ALL JOBS)

## **CREATIVE (7% OF ALL JOBS)**

#### **ADMINISTRATION & MANAGEMENT (6% OF ALL JOBS)**

## **EVENT MANAGEMENT (6% OF ALL JOBS)**

## ACCOUNTING & FINANCE (6% OF ALL JOBS)

## PLAYER OPERATIONS (5% OF ALL JOBS)

#### **TECHNICAL SERVICES (4% OF ALL JOBS)**

## DATA & ANALYTICS (3% OF ALL JOBS)