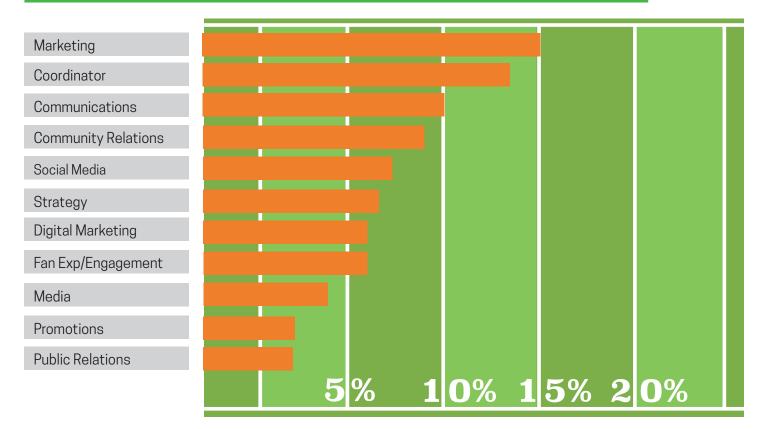

# 2019 SPORTS INDUSTRY JOBS REPORT



7,653 jobs were posted to Teamwork Online in 2019

## PERCENTAGE OF JOBS POSTED BY DEPARTMENT



#### **COMPARING 2019 TO 2018**



## **TOTAL NUMBER OF JOBS BY STATE**



## **JOBS BY REGION**



## **JOBS BY TYPE OF ORGANIZATION AND JOB LEVEL**



## SALES POSITIONS (35% OF ALL JOBS)



#### **MARKETING POSITIONS (15% OF ALL JOBS)**



# FACILITY OPERATIONS (9% OF ALL JOBS)



## **CREATIVE (7% OF ALL JOBS)**



#### **ADMINISTRATION & MANAGEMENT (6% OF ALL JOBS)**



## **EVENT MANAGEMENT (6% OF ALL JOBS)**



## ACCOUNTING & FINANCE (6% OF ALL JOBS)



## PLAYER OPERATIONS (5% OF ALL JOBS)



#### **TECHNICAL SERVICES (4% OF ALL JOBS)**



## DATA & ANALYTICS (3% OF ALL JOBS)



# **POSITION BY SPORT**



#### **TYPE OF ORGANIZATION**



#### **JOBS BY TYPE OF ORGANIZATION AND JOB LEVEL**



Interactive tableau visual available at: https://sii.iupui.edu/Research/Data-Links/index.html