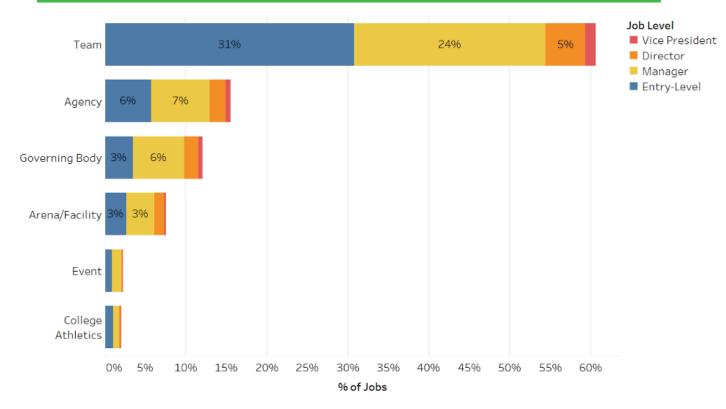

## **JOBS BY TYPE OF ORGANIZATION AND JOB LEVEL**

#### **JOBS BY TYPE OF ORGANIZATION AND JOB LEVEL**

Interactive tableau visual available at: https://sii.iupui.edu/Research/Data-Links/index.html