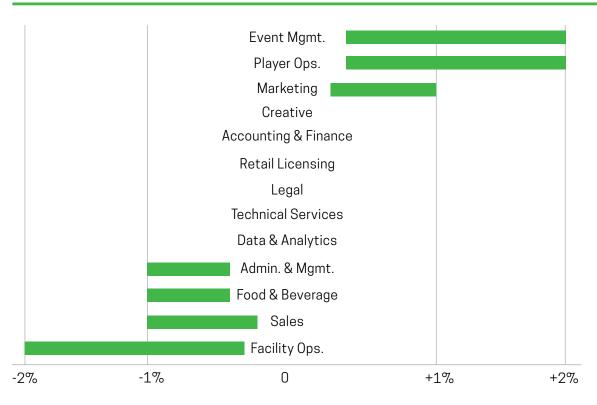

# 2019 SPORTS INDUSTRY JOBS REPORT



7,653 jobs were posted to Teamwork Online in 2019

## PERCENTAGE OF JOBS POSTED BY DEPARTMENT



#### **COMPARING 2019 TO 2018**



## **TOTAL NUMBER OF JOBS BY STATE**



## **JOBS BY REGION**



## **JOBS BY TYPE OF ORGANIZATION AND JOB LEVEL**



## SALES POSITIONS (35% OF ALL JOBS)



#### **MARKETING POSITIONS (15% OF ALL JOBS)**



# FACILITY OPERATIONS (9% OF ALL JOBS)



## **CREATIVE (7% OF ALL JOBS)**



#### **ADMINISTRATION & MANAGEMENT (6% OF ALL JOBS)**



## **EVENT MANAGEMENT (6% OF ALL JOBS)**



## ACCOUNTING & FINANCE (6% OF ALL JOBS)



## PLAYER OPERATIONS (5% OF ALL JOBS)



#### **TECHNICAL SERVICES (4% OF ALL JOBS)**



## DATA & ANALYTICS (3% OF ALL JOBS)



# **POSITION BY SPORT**



#### **TYPE OF ORGANIZATION**



#### **JOBS BY TYPE OF ORGANIZATION AND JOB LEVEL**



Interactive tableau visual available at: https://sii.iupui.edu/Research/Data-Links/index.html