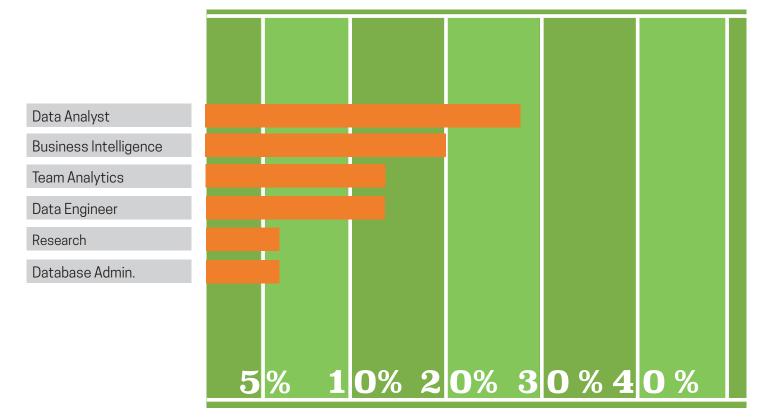

# 2019 SPORTS INDUSTRY JOBS REPORT



7,653 jobs were posted to Teamwork Online in 2019

## PERCENTAGE OF JOBS POSTED BY DEPARTMENT



#### **COMPARING 2019 TO 2018**



## **TOTAL NUMBER OF JOBS BY STATE**



## **JOBS BY REGION**



## **JOBS BY TYPE OF ORGANIZATION AND JOB LEVEL**



## SALES POSITIONS (35% OF ALL JOBS)



#### **MARKETING POSITIONS (15% OF ALL JOBS)**



# FACILITY OPERATIONS (9% OF ALL JOBS)



## **CREATIVE (7% OF ALL JOBS)**



#### **ADMINISTRATION & MANAGEMENT (6% OF ALL JOBS)**



## **EVENT MANAGEMENT (6% OF ALL JOBS)**



## ACCOUNTING & FINANCE (6% OF ALL JOBS)



## PLAYER OPERATIONS (5% OF ALL JOBS)



#### **TECHNICAL SERVICES (4% OF ALL JOBS)**



## DATA & ANALYTICS (3% OF ALL JOBS)



# **POSITION BY SPORT**



#### **TYPE OF ORGANIZATION**



#### **JOBS BY TYPE OF ORGANIZATION AND JOB LEVEL**



Interactive tableau visual available at: https://sii.iupui.edu/Research/Data-Links/index.html