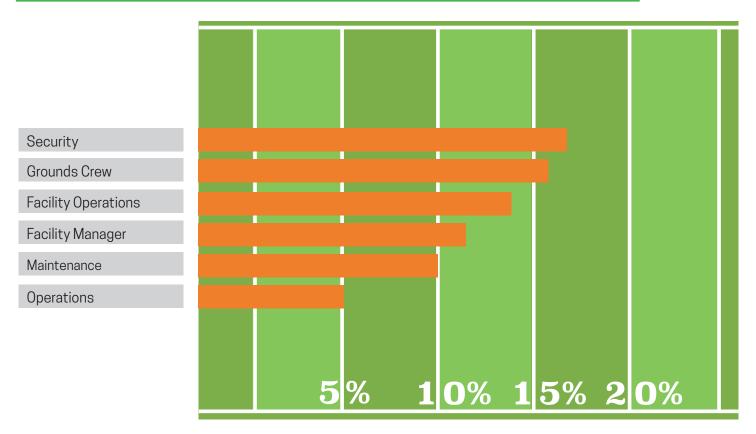

# 2019 SPORTS INDUSTRY JOBS REPORT



7,653 jobs were posted to Teamwork Online in 2019

## PERCENTAGE OF JOBS POSTED BY DEPARTMENT



#### **COMPARING 2019 TO 2018**



## **TOTAL NUMBER OF JOBS BY STATE**



## **JOBS BY REGION**



## **JOBS BY TYPE OF ORGANIZATION AND JOB LEVEL**



## SALES POSITIONS (35% OF ALL JOBS)



#### **MARKETING POSITIONS (15% OF ALL JOBS)**



# FACILITY OPERATIONS (9% OF ALL JOBS)



## **CREATIVE (7% OF ALL JOBS)**



#### **ADMINISTRATION & MANAGEMENT (6% OF ALL JOBS)**



## **EVENT MANAGEMENT (6% OF ALL JOBS)**



## ACCOUNTING & FINANCE (6% OF ALL JOBS)



## PLAYER OPERATIONS (5% OF ALL JOBS)



#### **TECHNICAL SERVICES (4% OF ALL JOBS)**



## DATA & ANALYTICS (3% OF ALL JOBS)



# **POSITION BY SPORT**



#### **TYPE OF ORGANIZATION**



#### **JOBS BY TYPE OF ORGANIZATION AND JOB LEVEL**



Interactive tableau visual available at: https://sii.iupui.edu/Research/Data-Links/index.html