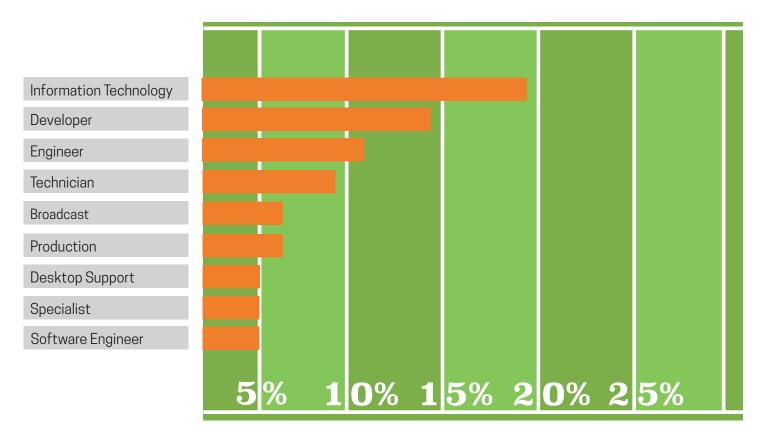

# 2019 SPORTS INDUSTRY JOBS REPORT



7,653 jobs were posted to Teamwork Online in 2019

## PERCENTAGE OF JOBS POSTED BY DEPARTMENT



#### **COMPARING 2019 TO 2018**



## **TOTAL NUMBER OF JOBS BY STATE**



## **JOBS BY REGION**



## **JOBS BY TYPE OF ORGANIZATION AND JOB LEVEL**



## SALES POSITIONS (35% OF ALL JOBS)



#### **MARKETING POSITIONS (15% OF ALL JOBS)**



# FACILITY OPERATIONS (9% OF ALL JOBS)



## **CREATIVE (7% OF ALL JOBS)**



#### **ADMINISTRATION & MANAGEMENT (6% OF ALL JOBS)**



## **EVENT MANAGEMENT (6% OF ALL JOBS)**



## ACCOUNTING & FINANCE (6% OF ALL JOBS)



## PLAYER OPERATIONS (5% OF ALL JOBS)



#### **TECHNICAL SERVICES (4% OF ALL JOBS)**



## DATA & ANALYTICS (3% OF ALL JOBS)



# **POSITION BY SPORT**



#### **TYPE OF ORGANIZATION**



#### **JOBS BY TYPE OF ORGANIZATION AND JOB LEVEL**



Interactive tableau visual available at: https://sii.iupui.edu/Research/Data-Links/index.html