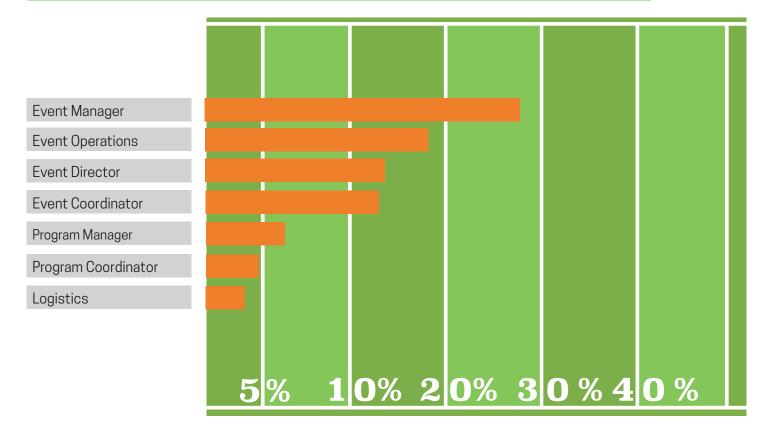

# 2019 SPORTS INDUSTRY JOBS REPORT



7,653 jobs were posted to Teamwork Online in 2019

## PERCENTAGE OF JOBS POSTED BY DEPARTMENT



#### **COMPARING 2019 TO 2018**



## **TOTAL NUMBER OF JOBS BY STATE**



## **JOBS BY REGION**



## **JOBS BY TYPE OF ORGANIZATION AND JOB LEVEL**



## SALES POSITIONS (35% OF ALL JOBS)



#### **MARKETING POSITIONS (15% OF ALL JOBS)**



# FACILITY OPERATIONS (9% OF ALL JOBS)



## **CREATIVE (7% OF ALL JOBS)**



#### **ADMINISTRATION & MANAGEMENT (6% OF ALL JOBS)**



## **EVENT MANAGEMENT (6% OF ALL JOBS)**



## ACCOUNTING & FINANCE (6% OF ALL JOBS)



## PLAYER OPERATIONS (5% OF ALL JOBS)



#### **TECHNICAL SERVICES (4% OF ALL JOBS)**



## DATA & ANALYTICS (3% OF ALL JOBS)



# **POSITION BY SPORT**



#### **TYPE OF ORGANIZATION**



#### **JOBS BY TYPE OF ORGANIZATION AND JOB LEVEL**



Interactive tableau visual available at: https://sii.iupui.edu/Research/Data-Links/index.html