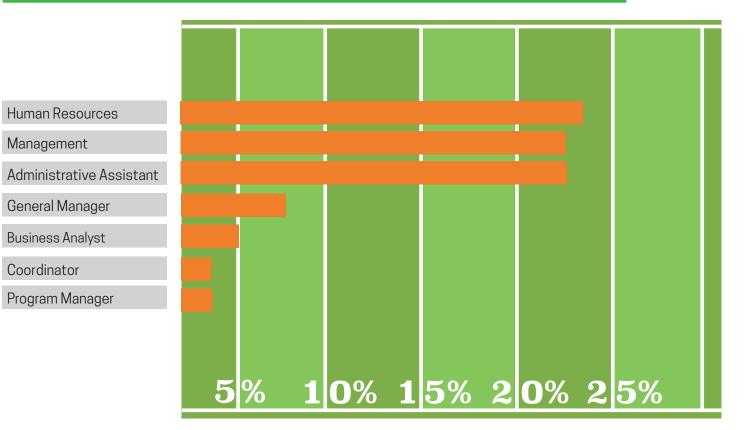

# 2019 SPORTS INDUSTRY JOBS REPORT



7,653 jobs were posted to Teamwork Online in 2019

## PERCENTAGE OF JOBS POSTED BY DEPARTMENT



#### **COMPARING 2019 TO 2018**



## **TOTAL NUMBER OF JOBS BY STATE**



## **JOBS BY REGION**



## **JOBS BY TYPE OF ORGANIZATION AND JOB LEVEL**



## SALES POSITIONS (35% OF ALL JOBS)



#### **MARKETING POSITIONS (15% OF ALL JOBS)**



# FACILITY OPERATIONS (9% OF ALL JOBS)



## **CREATIVE (7% OF ALL JOBS)**



#### **ADMINISTRATION & MANAGEMENT (6% OF ALL JOBS)**



## **EVENT MANAGEMENT (6% OF ALL JOBS)**



## ACCOUNTING & FINANCE (6% OF ALL JOBS)



## PLAYER OPERATIONS (5% OF ALL JOBS)



#### **TECHNICAL SERVICES (4% OF ALL JOBS)**



## DATA & ANALYTICS (3% OF ALL JOBS)



# **POSITION BY SPORT**



#### **TYPE OF ORGANIZATION**



#### **JOBS BY TYPE OF ORGANIZATION AND JOB LEVEL**



Interactive tableau visual available at: https://sii.iupui.edu/Research/Data-Links/index.html