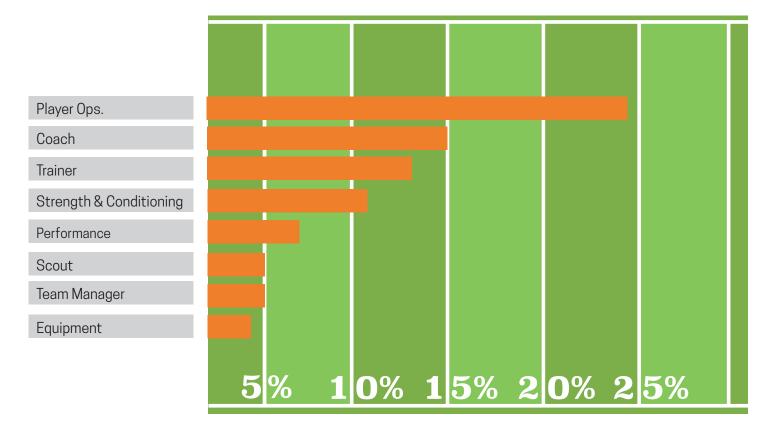

# 2019 SPORTS INDUSTRY JOBS REPORT



7,653 jobs were posted to Teamwork Online in 2019

## PERCENTAGE OF JOBS POSTED BY DEPARTMENT



#### **COMPARING 2019 TO 2018**



## **TOTAL NUMBER OF JOBS BY STATE**



## **JOBS BY REGION**



## **JOBS BY TYPE OF ORGANIZATION AND JOB LEVEL**



## SALES POSITIONS (35% OF ALL JOBS)



#### **MARKETING POSITIONS (15% OF ALL JOBS)**



# FACILITY OPERATIONS (9% OF ALL JOBS)



## **CREATIVE (7% OF ALL JOBS)**



#### **ADMINISTRATION & MANAGEMENT (6% OF ALL JOBS)**



## **EVENT MANAGEMENT (6% OF ALL JOBS)**



## ACCOUNTING & FINANCE (6% OF ALL JOBS)



## PLAYER OPERATIONS (5% OF ALL JOBS)



#### **TECHNICAL SERVICES (4% OF ALL JOBS)**



## DATA & ANALYTICS (3% OF ALL JOBS)



# **POSITION BY SPORT**



#### **TYPE OF ORGANIZATION**



#### **JOBS BY TYPE OF ORGANIZATION AND JOB LEVEL**



Interactive tableau visual available at: https://sii.iupui.edu/Research/Data-Links/index.html