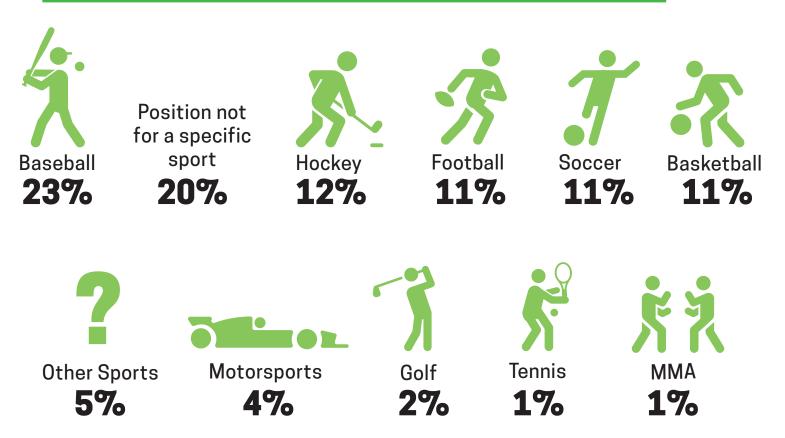

# 2019 SPORTS INDUSTRY JOBS REPORT



7,653 jobs were posted to Teamwork Online in 2019

## PERCENTAGE OF JOBS POSTED BY DEPARTMENT



#### **COMPARING 2019 TO 2018**



## **TOTAL NUMBER OF JOBS BY STATE**



## **JOBS BY REGION**



## **JOBS BY TYPE OF ORGANIZATION AND JOB LEVEL**



## SALES POSITIONS (35% OF ALL JOBS)



#### **MARKETING POSITIONS (15% OF ALL JOBS)**



# FACILITY OPERATIONS (9% OF ALL JOBS)



## **CREATIVE (7% OF ALL JOBS)**



#### **ADMINISTRATION & MANAGEMENT (6% OF ALL JOBS)**



## **EVENT MANAGEMENT (6% OF ALL JOBS)**



## ACCOUNTING & FINANCE (6% OF ALL JOBS)



## PLAYER OPERATIONS (5% OF ALL JOBS)



#### **TECHNICAL SERVICES (4% OF ALL JOBS)**



## DATA & ANALYTICS (3% OF ALL JOBS)



# **POSITION BY SPORT**



#### **TYPE OF ORGANIZATION**



#### **JOBS BY TYPE OF ORGANIZATION AND JOB LEVEL**



Interactive tableau visual available at: https://sii.iupui.edu/Research/Data-Links/index.html