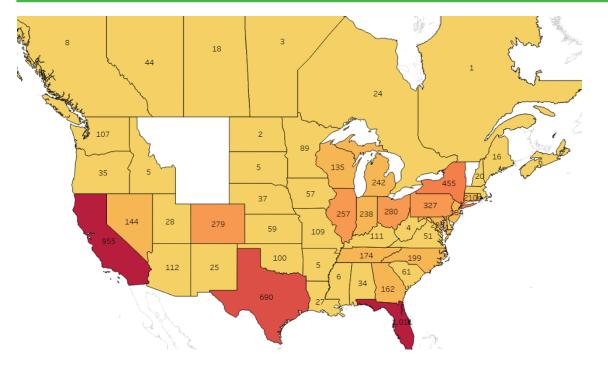

# 2019 SPORTS INDUSTRY JOBS REPORT



7,653 jobs were posted to Teamwork Online in 2019

## PERCENTAGE OF JOBS POSTED BY DEPARTMENT



#### **COMPARING 2019 TO 2018**



## **TOTAL NUMBER OF JOBS BY STATE**



## **JOBS BY REGION**



## **JOBS BY TYPE OF ORGANIZATION AND JOB LEVEL**



## SALES POSITIONS (35% OF ALL JOBS)



#### **MARKETING POSITIONS (15% OF ALL JOBS)**



# FACILITY OPERATIONS (9% OF ALL JOBS)



## **CREATIVE (7% OF ALL JOBS)**



#### **ADMINISTRATION & MANAGEMENT (6% OF ALL JOBS)**



## **EVENT MANAGEMENT (6% OF ALL JOBS)**



## ACCOUNTING & FINANCE (6% OF ALL JOBS)



## PLAYER OPERATIONS (5% OF ALL JOBS)



#### **TECHNICAL SERVICES (4% OF ALL JOBS)**



## DATA & ANALYTICS (3% OF ALL JOBS)



# **POSITION BY SPORT**



#### **TYPE OF ORGANIZATION**



#### **JOBS BY TYPE OF ORGANIZATION AND JOB LEVEL**



Interactive tableau visual available at: https://sii.iupui.edu/Research/Data-Links/index.html